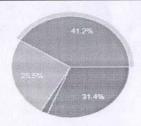

#### Feedback

| S. N. | Parameter           | High | Medium | Low |
|-------|---------------------|------|--------|-----|
| 1     | Quality content     | 44   | 07     | 00  |
| 2     | Delivery of speaker | 40   | 11     | 00  |
| 3     | Time management     | 40   | 10     | 01  |
| 4     | Program schedule    | 46   | 04     | 01  |
| 5     | Overall             | 45   | 08     | 01  |

## **Feedback**

| S. N. | Parameter           | High | Medium | Low |
|-------|---------------------|------|--------|-----|
| 1     | Quality content     | 44   | 07     | 00  |
| 2     | Delivery of speaker | 40   | 11     | 00  |
| 3     | Time management     | 40   | 10     | 01  |
| 4     | Program schedule    | 46   | 04     | 01  |
| 5     | Overall             | 45   | 08     | 01  |