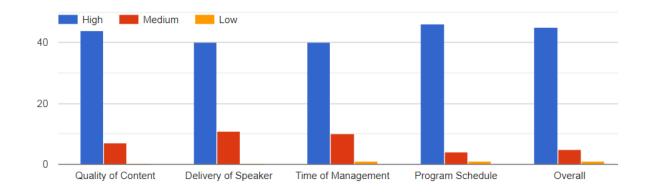

#### Feedback

| S. N. | Parameter           | High | Medium | Low |
|-------|---------------------|------|--------|-----|
| 1     | Quality content     | 44   | 07     | 00  |
| 2     | Delivery of speaker | 40   | 11     | 00  |
| 3     | Time management     | 40   | 10     | 01  |
| 4     | Program schedule    | 46   | 04     | 01  |
| 5     | Overall             | 45   | 08     | 01  |

## **Feedback**

| S. N. | Parameter           | High | Medium | Low |
|-------|---------------------|------|--------|-----|
| 1     | Quality content     | 44   | 07     | 00  |
| 2     | Delivery of speaker | 40   | 11     | 00  |
| 3     | Time management     | 40   | 10     | 01  |
| 4     | Program schedule    | 46   | 04     | 01  |
| 5     | Overall             | 45   | 08     | 01  |