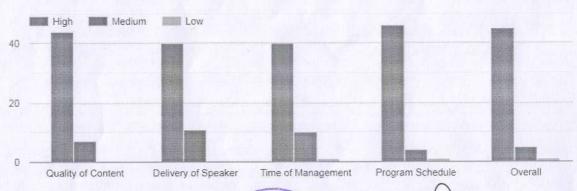

#### Feedback

| S. N. | Parameter           | High | Medium | Low |
|-------|---------------------|------|--------|-----|
| 1     | Quality content     | 44   | 07     | 00  |
| 2     | Delivery of speaker | 40   | 11     | 00  |
| 3     | Time management     | 40   | 10     | 01  |
| 4     | Program schedule    | 46   | 04     | 01  |
| 5     | Overall             | 45   | 08     | 01  |

## **Feedback**

| S. N. | Parameter           | High | Medium | Low |
|-------|---------------------|------|--------|-----|
| 1     | Quality content     | 44   | 07     | 00  |
| 2     | Delivery of speaker | 40   | 11     | 00  |
| 3     | Time management     | 40   | 10     | 01  |
| 4     | Program schedule    | 46   | 04     | 01  |
| 5     | Overall             | 45   | 08     | 01  |